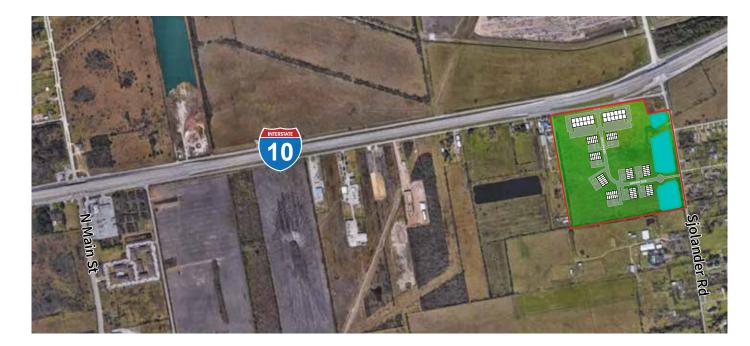

### **Site Features**

- ±15,000 39,000 SF proposed craneready buildings located on 58 AC
- Shovel-ready land sites for Lease, Purchase, Design Build or BTS Requirements
- Exceptional frontage and visibility on I-10 and Sjolander Rd
- Utilities: Provided by City of Baytown
- Detention in place
- Timing: TBD
- Contact Broker for Pricing

#### I-10 EAST AT SJOLANDER RD

BAYTOWN, TX 77521

#### Location

Located along I-10 at the Sjolander Road exit, Gateway Ten Business Park is conveniently located near major refineries and petrochemical plant locations as well as Port of Houston terminals.