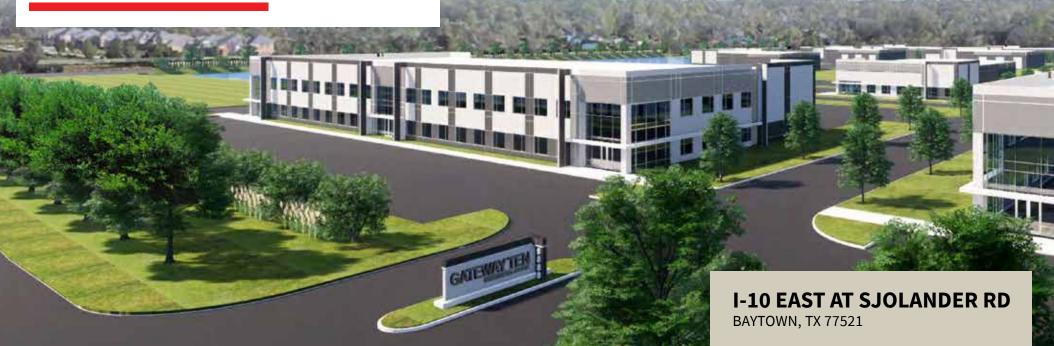

### **Site Features**

- ±15,000 39,000 SF proposed craneready buildings located on 58 AC
- Shovel-ready land sites for Lease, Purchase, Design Build or BTS Requirements
- Exceptional frontage and visibility on I-10 and Sjolander Rd
- Utilities: Provided by City of Baytown
- Detention in place
- Timing: TBD
- Contact Broker for Pricing

#### I-10 EAST AT SJOLANDER RD

BAYTOWN, TX 77521