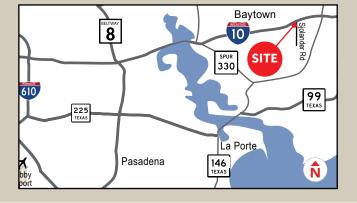

#### Location

Located along I-10 at the Sjolander Road exit, Gateway Ten Business Park is conveniently located near major refineries and petrochemical plant locations as well as Port of Houston terminals.

| Via Major Highways            |                    |
|-------------------------------|--------------------|
| LOCATION                      | APPROX. DRIVE TIME |
| Chevron                       | 2 minutes          |
| Grand Parkway                 | 8 minutes          |
| Exxon                         | 15 minutes         |
| Jacintoport Terminal          | 17 minutes         |
| Shell                         | 18 minutes         |
| Total                         | 19 minutes         |
| Barbours Cut Terminal         | 21 minutes         |
| Greensport Terminal           | 21 minutes         |
| Bayport Terminal              | 24 minutes         |
| Lyondell                      | 28 minutes         |
| Bush Intercontinental Airport | 34 minutes         |
| Hobby Airport                 | 32 minutes         |