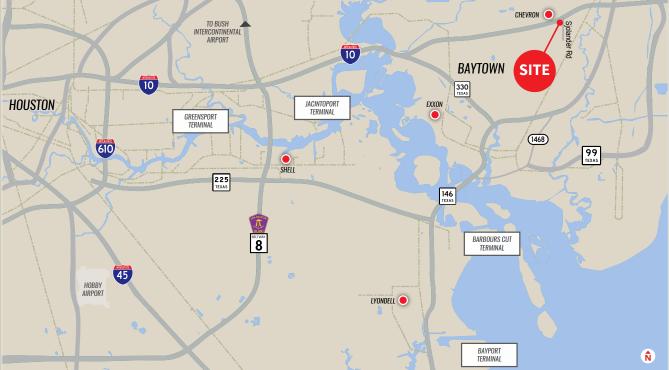

#### Location

Located along I-10 at the Sjolander Road exit, Gateway Ten Business Park is conveniently located near major refineries and petrochemical plant locations as well as Port of Houston terminals.

| Via Major Highways            |                    |
|-------------------------------|--------------------|
| LOCATION                      | APPROX. DRIVE TIME |
| Chevron                       | 2 minutes          |
| Grand Parkway                 | 8 minutes          |
| Exxon                         | 15 minutes         |
| Jacintoport Terminal          | 17 minutes         |
| Shell                         | 18 minutes         |
| Total                         | 19 minutes         |
| Barbours Cut Terminal         | 21 minutes         |
| Greensport Terminal           | 21 minutes         |
| Bayport Terminal              | 24 minutes         |
| Lyondell                      | 28 minutes         |
| Bush Intercontinental Airport | 34 minutes         |
| Hobby Airport                 | 32 minutes         |