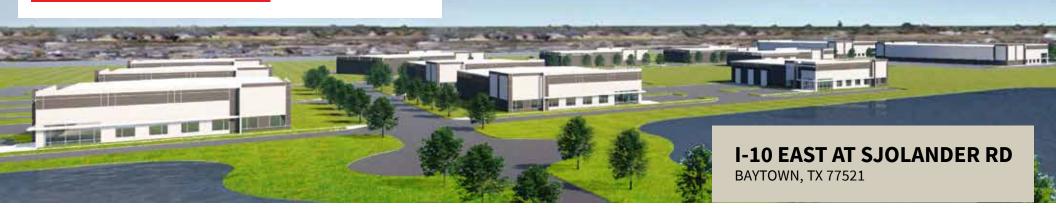

### **Site Features**

- ±15,000 39,000 SF proposed craneready buildings located on 58 AC
- Shovel-ready land sites for Lease, Purchase, Design Build or BTS Requirements
- Exceptional frontage and visibility on I-10 and Sjolander Rd
- Utilities: Provided by City of Baytown
- Detention in place
- Timing: TBD
- Contact Broker for Pricing

#### I-10 EAST AT SJOLANDER RD

BAYTOWN, TX 77521